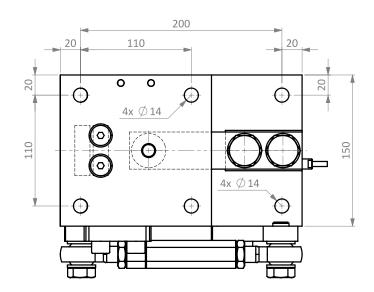

#### **Dimensions in mm**

# 0.25t - 2t

# Side View 140 200

**Front View** 

**Top View** 