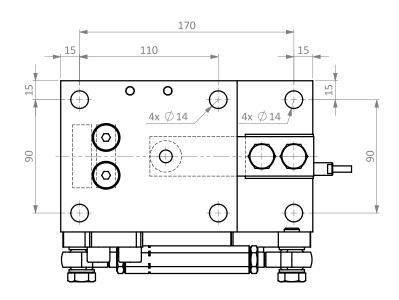

#### **Dimensions in mm**

# 0.25t - 2t

# Side View 140 200

**Front View** 

**Top View** 