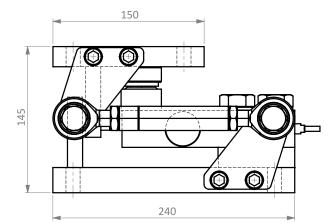

#### **Dimensions in mm**

# 0.25t - 2t

# Side View 140 200

**Front View** 

**Top View** 