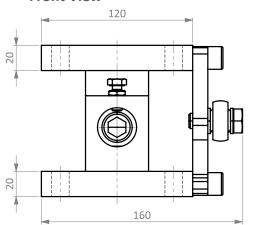

#### **Dimensions in mm**

# 0.25t - 2t

# Side View 140 200

**Front View** 

**Top View** 