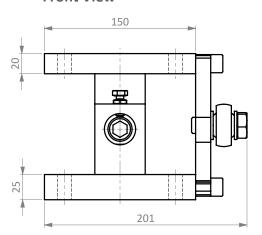

#### **Dimensions in mm**

# 0.25t - 2t

# Side View 140 200

**Front View** 

**Top View** 