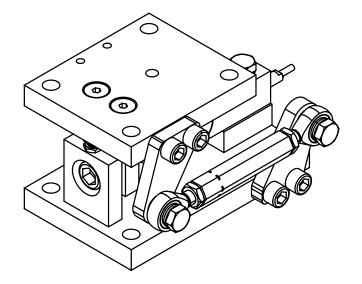

# **Mounting Set Type BM-8-902**

5t

## **Side View**

**Front View** 

**Top View** 

#### **Isometric View**

Specifications and dimensions are subject to change without notice and do not constitute any liability whatsoever.