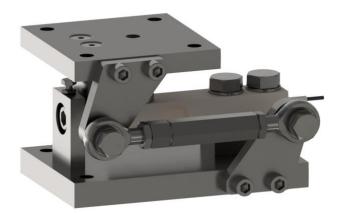

# **Short Description**

CE

- Complete mounting set for quick and easy mounting
- This includes: a loadcell dummy, transport plate, lift off protection and an earthing cable
- Stainless steel type 1.4301 (304)
- Mount delivered without working loadcell and without stay rod/rod end Those parts need to be ordered separately
- To be used with Load Cell models: BM8D