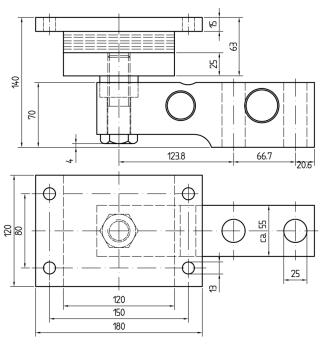

# **Type BM8G Elastomer**





## **Short Description**



- Easy installation
- Suitable for shock load
- Made from galvanised construction steel & natural rubber
- Can be used with load cell model: BM8G
- Load cell is sold separately

### **Available Models**

| Model          | Capacity  | Full Article Description | Part Number |
|----------------|-----------|--------------------------|-------------|
| Elastomer BM8G | 0.5t – 2t | Elastomer BM8G- 0.5 - 2t | 20802430    |
|                | 5t        | Elastomer BM8G-5t        | 20802420    |
|                | 10t       | Elastomer BM8G- 10t      | 20802410    |

® Zemic Europe B.V.
T: +31 76 50 39480
info@zemic.nl
www.zemiceurope.com

# **Type BM8G Elastomer**



#### **Dimensions in mm**

0.5 - 2t



### 10t



#### **Isometric View**