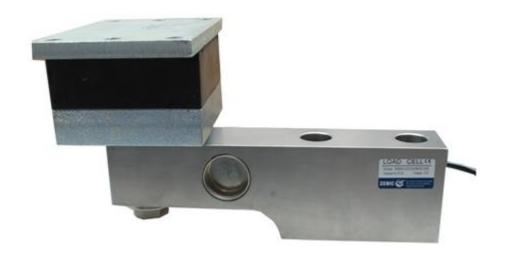

## **Short Description**

- Easy installation
- Suitable for shock load
- Made from galvanised construction steel & natural rubber
- Can be used with load cell model: BM8G
- Load cell is sold separately

### **Available Models**

| Model          | Capacity  | Full Article Description | Part Number |
|----------------|-----------|--------------------------|-------------|
| Elastomer BM8G | 0.5t – 2t | Elastomer BM8G- 0.5 - 2t | 20802430    |
|                | 5t        | Elastomer BM8G-5t        | 20802420    |
|                | 10t       | Elastomer BM8G- 10t      | 20802410    |