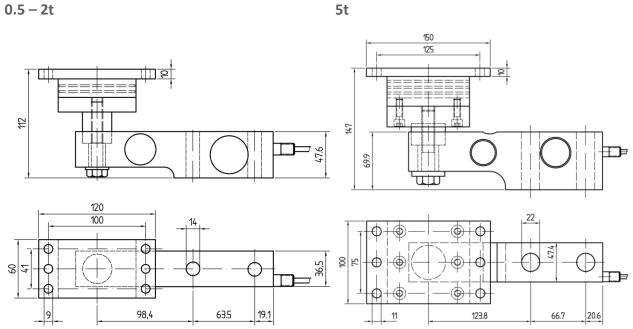

# **Type BM8G Elastomer**





## **Short Description**



- Easy installation
- Suitable for shock load
- Made from galvanised construction steel & natural rubber
- Can be used with load cell model: BM8G
- Load cell is sold separately

### **Available Models**

| Model          | Capacity  | Full Article Description | Part Number |
|----------------|-----------|--------------------------|-------------|
| Elastomer BM8G | 0.5t – 2t | Elastomer BM8G- 0.5 - 2t | 20802430    |
|                | 5t        | Elastomer BM8G-5t        | 20802420    |
|                | 10t       | Elastomer BM8G- 10t      | 20802410    |

® Zemic Europe B.V.
T: +31 76 50 39480
info@zemic.nl
www.zemiceurope.com

# **Type BM8G Elastomer**



#### **Dimensions in mm**

0.5 - 2t



### 10t



#### **Isometric View**