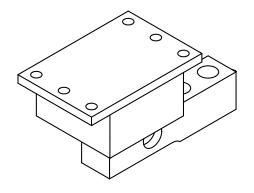

### **Dimensions in mm**

## 0.5t - 2t

## **Isometric View**

| Dimension Capacity | А  | В    | С     |
|--------------------|----|------|-------|
| 500kg (0.5t)       | 81 | 31.8 | 26.0  |
| 1.0t               | 81 | 31.8 | 27.95 |
| 2.0t               | 85 | 35.8 | 31.95 |