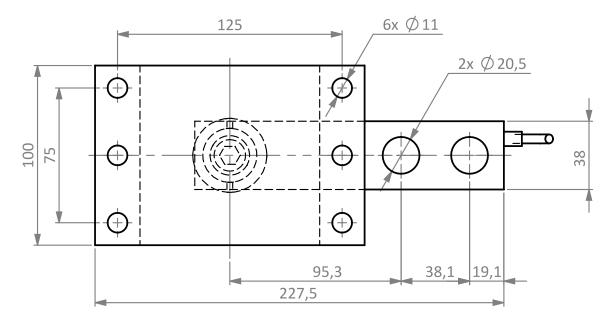

### **Dimensions in mm**

## 0.5t - 2t

## **Top View**

## **Isometric View**

| Dimension Capacity | А  | В    | С     |
|--------------------|----|------|-------|
| 500kg (0.5t)       | 81 | 31.8 | 26.0  |
| 1.0t               | 81 | 31.8 | 27.95 |
| 2.0t               | 85 | 35.8 | 31.95 |