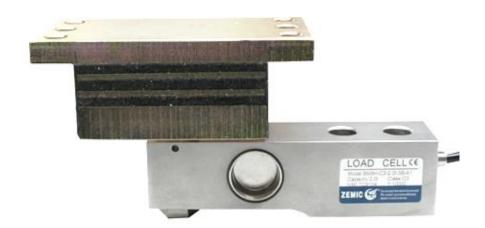

# **Type BM8H Elastomer**

## **Short Description**

- Easy installation
- Suitable for shock load
- Made from galvanised construction steel & natural rubber
- Can be used with load cell model: BM8H
- Load cell is sold separately

### **Available Models**

| Model          | Capacity  | Full Article Description Part Number |          |
|----------------|-----------|--------------------------------------|----------|
| Elastomer BM8H | 0.5t – 2t | Elastomer BM8H 0.5 - 2t              | 20802500 |
|                | 5t        | Elastomer BM8H - 5t                  | 20802510 |