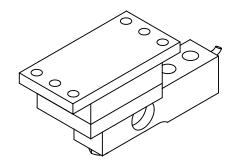

### **Dimensions in mm**

## 0.5t - 2t

## **Isometric View**

| Dimension Capacity | А  | В    | С     |
|--------------------|----|------|-------|
| 500kg (0.5t)       | 81 | 31.8 | 26.0  |
| 1.0t               | 81 | 31.8 | 27.95 |
| 2.0t               | 85 | 35.8 | 31.95 |