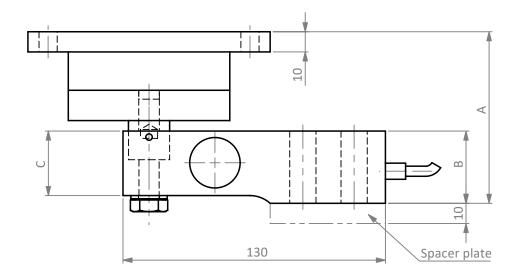

### **Dimensions in mm**

## 0.5t - 2t

## **Side View**

## **Isometric View**

| Dimension Capacity | А  | В    | С     |
|--------------------|----|------|-------|
| 500kg (0.5t)       | 81 | 31.8 | 26.0  |
| 1.0t               | 81 | 31.8 | 27.95 |
| 2.0t               | 85 | 35.8 | 31.95 |