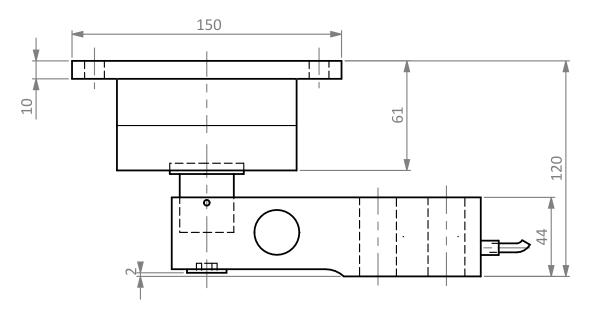

### **Dimensions in mm**

## 0.5t - 2t

## **Side View**

## **Isometric View**

| Dimension Capacity | А  | В    | С     |
|--------------------|----|------|-------|
| 500kg (0.5t)       | 81 | 31.8 | 26.0  |
| 1.0t               | 81 | 31.8 | 27.95 |
| 2.0t               | 85 | 35.8 | 31.95 |