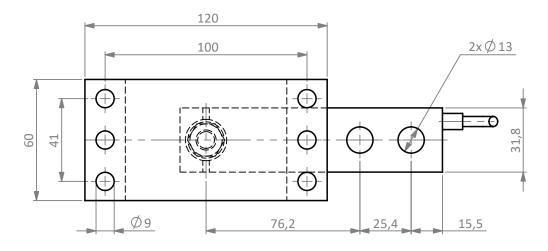

### **Dimensions in mm**

## 0.5t - 2t

## **Top View**

## **Isometric View**

| Dimension Capacity | А  | В    | С     |
|--------------------|----|------|-------|
| 500kg (0.5t)       | 81 | 31.8 | 26.0  |
| 1.0t               | 81 | 31.8 | 27.95 |
| 2.0t               | 85 | 35.8 | 31.95 |